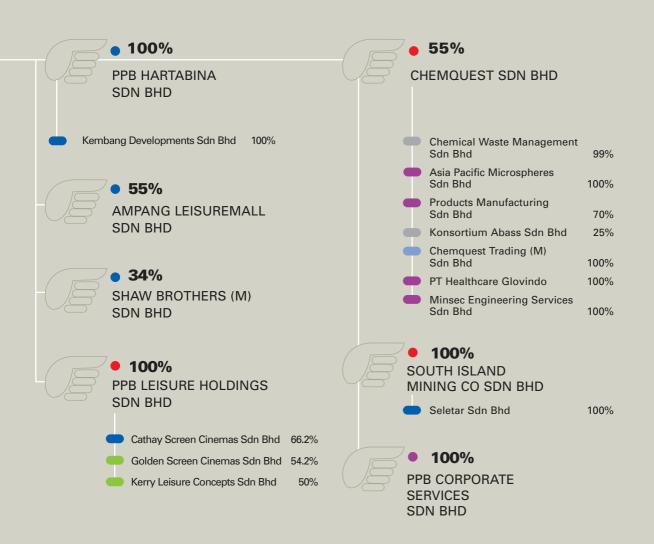

#### 16 July

Kerry Utilities Limited, a 50% overseas subsidiary of PPB held through Chemquest Group, as part of a consortium won the bid for the RMB201 million Lugouqiao Sewage Treatment Plant (Phase 1) project in Fengtai District, Beijing, China.