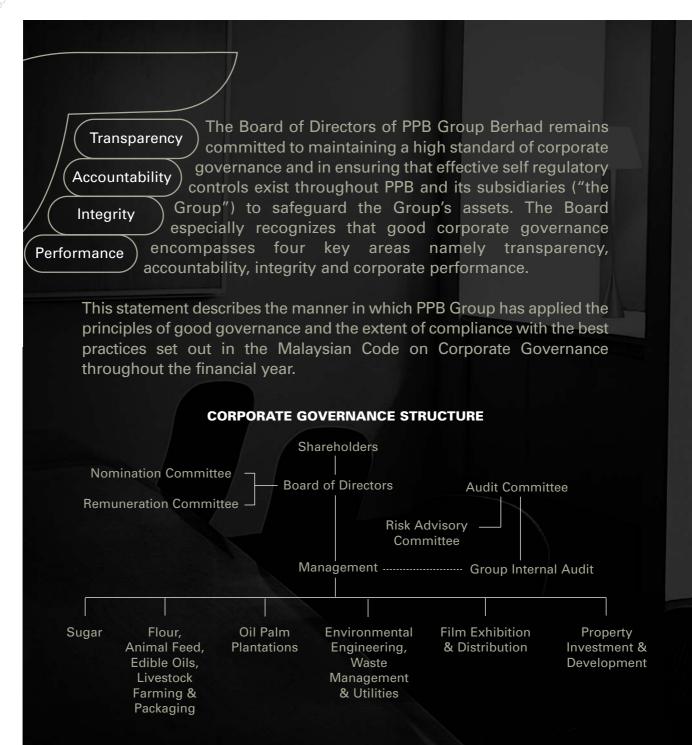

#### **BOARD RESPONSIBILITY**

The Board is fully responsible for the effective control of the PPB Group. This includes responsibility for determining the Group's strategic direction, financial performance, allocation of resources, principal risks and implementing appropriate steps to manage these risks, investor relations programme and ensuring the systems of internal control are in place and are effective. The Board has delegated specific responsibilities to four committees, namely, the Audit, Nomination, Remuneration and Risk Advisory Committees, which operate within approved terms of reference. These Committees have the authority to examine particular issues and report to the Board with their recommendations. The ultimate responsibility for the final decision on all matters, however, lies with the entire Board.

#### COMPOSITION OF THE BOARD

The Board has seven Directors comprising three executive Directors and four non-executive Directors, of whom two are independent. The number of independent Directors is in compliance with the Listing Requirements of the Malaysia Securities Exchange Berhad which requires one third of the Board to comprise independent Directors.