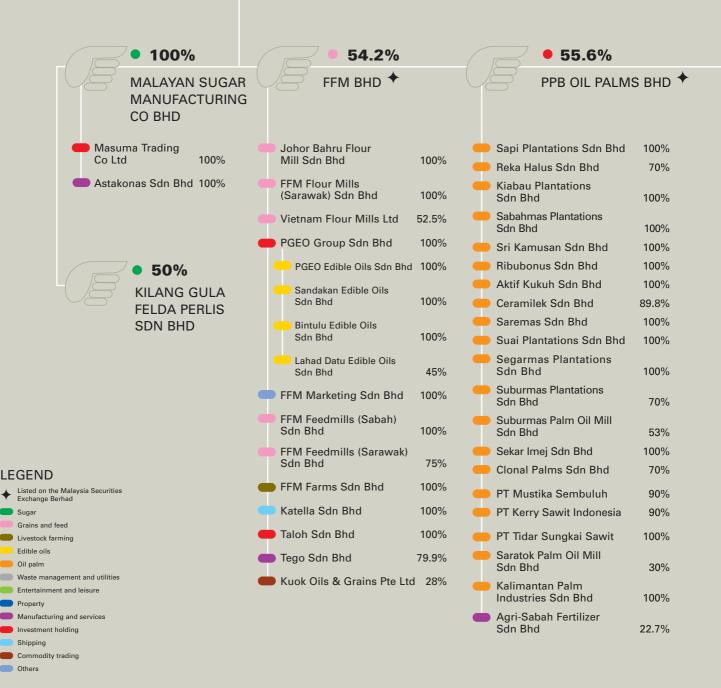

#### 10 November

PPB's Board announced its intention to privatise its 54.23% subsidiary, FFM Berhad (FFM), by acquiring the remaining shares in FFM not already owned by PPB by way of an FFM members' scheme of arrangement under Section 176 of the Companies Act, 1965.

#### 10 November

PPB's Board announced its intention to privatise its 54.23% subsidiary, FFM Berhad (FFM), by acquiring the remaining shares in FFM not already owned by PPB by way of a members' scheme of arrangement under Section 176 of the Companies Act, 1965.

Privatisation Agreement dated 3 December 2003 between PPB and FFM Berhad ("FFM") to facilitate the Proposed Privatisation of FFM by way of a members' scheme of arrangement under Section 176 of the Companies Act, 1965. In consideration of the exchange of FFM shares held by the scheme shareholders, PPB shall on or before the last day of the settlement period, pay a cash sum of RM2.00 and shall allot and issue one (1) new PPB share for each FFM share surrendered by the scheme shareholders.

Kuok Brothers Sdn Bhd ("KBSB") is deemed interested in the Privatisation Agreement by virtue of KBSB being a major shareholder of both PPB and FFM.

Datuk Oh Siew Nam and Mr Tan Yew Jin are deemed interested in the Privatisation Agreement as they are Directors of KBSB, PPB as well as FFM and having direct and indirect interest in PPB. They also have indirect interest in KBSB and FFM.

Mr Ong le Cheong and Dato' Lim Chee Wah are deemed interested in the Privatisation Agreement as they are Directors of KBSB and PPB. Mr Ong has indirect interest in PPB and direct interest in KBSB while Dato' Lim has indirect interest in KBSB.