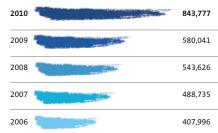

|                                                                       |        | 2010    | 2009 |
|-----------------------------------------------------------------------|--------|---------|------|
| Profit before taxation                                                | RM'000 | 158,974 |      |
| Profit for the financial year                                         | RM'000 | 141,779 |      |
| Profit for the financial year<br>attributable to owners of the parent | RM'000 | 138,796 |      |
| Equity attributable to owners of the parent                           | RM'000 | 843,777 |      |
| Basic earnings per share                                              | sen    | 27.04   | 9.84 |
| Fully diluted earnings per share                                      | sen    | 27.04   | 9.84 |

# financial highlights

(for the financial year ended 31 December)

|                                                                          |        | 2010      | 2009      | 2008      | 2007      | 2006    |
|--------------------------------------------------------------------------|--------|-----------|-----------|-----------|-----------|---------|
| Revenue                                                                  | RM'000 | 1,786,848 | 1,202,494 | 1,288,493 | 1,194,949 | 659,537 |
| Profit before taxation                                                   | RM'000 | 158,974   | 50,143    | 49,408    | 99,799    | 84,332  |
| Profit for the financial year                                            | RM'000 | 141,779   | 39,634    | 37,812    | 96,170    | 81,299  |
| Profit for the financial year<br>attributable to owners<br>of the parent | RM'000 | 138,796   | 36,391    | 36,665    | 93,083    | 75,318  |
| Equity attributable to owners of the parent                              | RM'000 | 843,777   | 580,041   | 543,626   | 488,735   | 407,996 |
| Basic earnings per share                                                 | sen    | 27.04     | 9.84      | 12.30     | 33.81     | 29.56   |
| Fully diluted earnings per share                                         | sen    | 27.04     | 9.84      | 12.30     | 28.90     | 24.10   |
| Net assets per share attributable to owners of the parent                | sen    | 1.65      | 1.69      | 1.58      | 1.70      | 1.84    |
| Dividend per share – declared and paid                                   | sen    | _         | _         | _         | 5.00      | 10.00   |
| Dividend per share – proposed                                            | sen    | 2.00      | 2.00      | 2.00      | 6.00      | 5.00    |

## **Equity Attributable**

(RM'000)