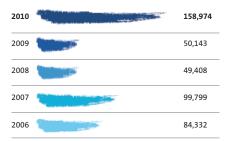

|                                                                       |        | 2010    | 2009 |
|-----------------------------------------------------------------------|--------|---------|------|
| Profit before taxation                                                | RM'000 | 158,974 |      |
| Profit for the financial year                                         | RM'000 | 141,779 |      |
| Profit for the financial year<br>attributable to owners of the parent | RM'000 | 138,796 |      |
| Equity attributable to owners of the parent                           | RM'000 | 843,777 |      |
| Basic earnings per share                                              | sen    | 27.04   | 9.84 |
| Fully diluted earnings per share                                      | sen    | 27.04   | 9.84 |

# financial highlights

(for the financial year ended 31 December)

|                                                                          |        | 2010      | 2009      | 2008      | 2007      | 2006    |
|--------------------------------------------------------------------------|--------|-----------|-----------|-----------|-----------|---------|
| Revenue                                                                  | RM'000 | 1,786,848 | 1,202,494 | 1,288,493 | 1,194,949 | 659,537 |
| Profit before taxation                                                   | RM'000 | 158,974   | 50,143    | 49,408    | 99,799    | 84,332  |
| Profit for the financial year                                            | RM'000 | 141,779   | 39,634    | 37,812    | 96,170    | 81,299  |
| Profit for the financial year<br>attributable to owners<br>of the parent | RM'000 | 138,796   | 36,391    | 36,665    | 93,083    | 75,318  |
| Equity attributable to owners of the parent                              | RM'000 | 843,777   | 580,041   | 543,626   | 488,735   | 407,996 |
| Basic earnings per share                                                 | sen    | 27.04     | 9.84      | 12.30     | 33.81     | 29.56   |
| Fully diluted earnings per share                                         | sen    | 27.04     | 9.84      | 12.30     | 28.90     | 24.10   |
| Net assets per share attributable to owners of the parent                | sen    | 1.65      | 1.69      | 1.58      | 1.70      | 1.84    |
| Dividend per share – declared and paid                                   | sen    | _         | _         | _         | 5.00      | 10.00   |
| Dividend per share – proposed                                            | sen    | 2.00      | 2.00      | 2.00      | 6.00      | 5.00    |

## **Profit Before Taxation**

(RM'000)