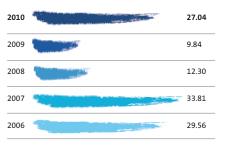

|                                                                       |        | 2010    | 2009 |
|-----------------------------------------------------------------------|--------|---------|------|
| Profit before taxation                                                | RM'000 | 158,974 |      |
| Profit for the financial year                                         | RM'000 | 141,779 |      |
| Profit for the financial year<br>attributable to owners of the parent | RM'000 | 138,796 |      |
| Equity attributable to owners of the parent                           | RM'000 | 843,777 |      |
| Basic earnings per share                                              | sen    | 27.04   | 9.84 |
| Fully diluted earnings per share                                      | sen    | 27.04   | 9.84 |

# financial highlights

(for the financial year ended 31 December)

|                                                                          |        | 2010      | 2009      | 2008      | 2007      | 2006    |
|--------------------------------------------------------------------------|--------|-----------|-----------|-----------|-----------|---------|
| Revenue                                                                  | RM'000 | 1,786,848 | 1,202,494 | 1,288,493 | 1,194,949 | 659,537 |
| Profit before taxation                                                   | RM'000 | 158,974   | 50,143    | 49,408    | 99,799    | 84,332  |
| Profit for the financial year                                            | RM'000 | 141,779   | 39,634    | 37,812    | 96,170    | 81,299  |
| Profit for the financial year<br>attributable to owners<br>of the parent | RM'000 | 138,796   | 36,391    | 36,665    | 93,083    | 75,318  |
| Equity attributable to owners of the parent                              | RM'000 | 843,777   | 580,041   | 543,626   | 488,735   | 407,996 |
| Basic earnings per share                                                 | sen    | 27.04     | 9.84      | 12.30     | 33.81     | 29.56   |
| Fully diluted earnings per share                                         | sen    | 27.04     | 9.84      | 12.30     | 28.90     | 24.10   |
| Net assets per share attributable to owners of the parent                | sen    | 1.65      | 1.69      | 1.58      | 1.70      | 1.84    |
| Dividend per share – declared and paid                                   | sen    | _         | _         | _         | 5.00      | 10.00   |
| Dividend per share – proposed                                            | sen    | 2.00      | 2.00      | 2.00      | 6.00      | 5.00    |

#### **Basic Earning per Share** (sen)