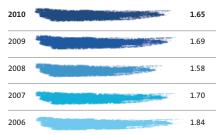

# financial highlights

(for the financial year ended 31 December)

|                                                                          |        | 2010      | 2009      | 2008      | 2007      | 2006    |
|--------------------------------------------------------------------------|--------|-----------|-----------|-----------|-----------|---------|
| Revenue                                                                  | RM'000 | 1,786,848 | 1,202,494 | 1,288,493 | 1,194,949 | 659,537 |
| Profit before taxation                                                   | RM'000 | 158,974   | 50,143    | 49,408    | 99,799    | 84,332  |
| Profit for the financial year                                            | RM'000 | 141,779   | 39,634    | 37,812    | 96,170    | 81,299  |
| Profit for the financial year<br>attributable to owners<br>of the parent | RM'000 | 138,796   | 36,391    | 36,665    | 93,083    | 75,318  |
| Equity attributable to owners of the parent                              | RM'000 | 843,777   | 580,041   | 543,626   | 488,735   | 407,996 |
| Basic earnings per share                                                 | sen    | 27.04     | 9.84      | 12.30     | 33.81     | 29.56   |
| Fully diluted earnings per share                                         | sen    | 27.04     | 9.84      | 12.30     | 28.90     | 24.10   |
| Net assets per share attributable to owners of the parent                | sen    | 1.65      | 1.69      | 1.58      | 1.70      | 1.84    |
| Dividend per share – declared and paid                                   | sen    | _         | _         | _         | 5.00      | 10.00   |
| Dividend per share – proposed                                            | sen    | 2.00      | 2.00      | 2.00      | 6.00      | 5.00    |

## **Net Assets**

(sen)