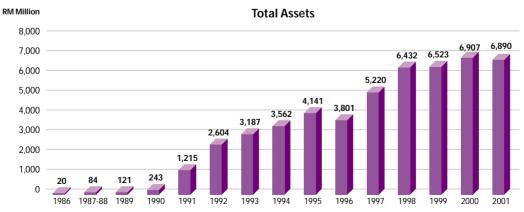

The track record since 1985, reflects Tan Sri Dato' Seri Vincent Tan's vision and stewardship. The Group's financial growth over the past 16 years is highlighted below:

|                        | 30-4-2001<br>Million |         | 31-12<br>Milli |      | 16 Years' Annualised<br>Increase |  |  |
|------------------------|----------------------|---------|----------------|------|----------------------------------|--|--|
|                        | RM                   | US\$    | RM             | US\$ | (%)                              |  |  |
| Turnover               | 2,773.2              | 729.8   | 76.0           | 20.0 | 222                              |  |  |
| Pre-tax Profit         | 319.8                | 84.2    | 5.0            | 1.3  | 394                              |  |  |
| Shareholders' Funds    | 3,402.5              | 895.4   | 1.0            | 0.3  | 21,259                           |  |  |
| Total Assets           | 6,890.2              | 1,813.2 | 12.7           | 3.3  | 3,385                            |  |  |
| Total No. of Employees | 5,229                |         | 431            |      |                                  |  |  |

· Menara Greenview, P. Pinang • Desa University, P. Pinang

Selangor

|   |                                                                                                                                                                                                                            | 2001                                        | 2001                                             | 2000                                             | 1999                                             | 1998                                             | 1997                                           | 1996                                         |               |
|---|----------------------------------------------------------------------------------------------------------------------------------------------------------------------------------------------------------------------------|---------------------------------------------|--------------------------------------------------|--------------------------------------------------|--------------------------------------------------|--------------------------------------------------|------------------------------------------------|----------------------------------------------|---------------|
|   | Description                                                                                                                                                                                                                | US\$'000                                    | RM′000                                           | RM'000<br>(Restated)                             | RM′000                                           | RM′000                                           | RM′000                                         | RM′000                                       |               |
|   | Revenue<br>Profit Before Taxation<br>Profit After Taxation &                                                                                                                                                               | 729,802<br>84,166                           | 2,773,246<br>319,832                             | 2,760,887<br>305,714                             | 2,601,487<br>431,255                             | 2,615,931<br>564,143                             | 2,263,934<br>465,737                           | 2,056,945<br>157,389                         |               |
|   | Minority Interests Extraordinary Items Profit Attributable To Shareholders                                                                                                                                                 | 14,586<br>-<br>14,586                       | 55,426<br>-<br>55,426                            | 57,642<br>-<br>57,642                            | 216,811<br>-<br>216,811                          | 344,027<br>220<br>344,247                        | 251,605<br>2,568<br>254,173                    | 26,221<br>236,745<br>262,966                 |               |
|   | Share Capital<br>Share Premium<br>Reserves                                                                                                                                                                                 | 219,754<br>240,912<br>434,734               | 835,067<br>915,465<br>1,651,991                  | 819,457<br>903,560<br>1,637,228                  | 693,246<br>831,059<br>1,617,576                  | 693,207<br>831,003<br>1,455,175                  | 620,909<br>683,010<br>1,079,327                | 455,600<br>407,996<br>908,715                |               |
| 1 | Shareholders' Fund<br>ICULS<br>Minority Interests                                                                                                                                                                          | 895,400<br>248,434<br>120,942               | 3,402,523<br>944,049<br>459,580                  | 3,360,245<br>971,345<br>400,660                  | 3,141,881<br>7,934<br>359,121                    | 2,979,385<br>8,000<br>190,776                    | 2,383,246<br>16,993<br>118,601                 | 1,772,311<br>142,140<br>114,562              |               |
| - | Capital Funds Deferred Taxation Deferred Liabilities Current Liabilities                                                                                                                                                   | 1,264,776<br>27,433<br>180,141<br>340,850   | 4,806,152<br>104,244<br>684,534<br>1,295,231     | 4,732,250<br>109,291<br>706,139<br>1,359,173     | 3,508,936<br>115,910<br>1,539,654<br>1,358,573   | 3,178,161<br>110,784<br>1,423,352<br>1,719,938   | 2,518,840<br>59,243<br>1,078,905<br>1,563,338  | 2,029,013<br>30,533<br>712,974<br>1,028,313  |               |
| ŀ |                                                                                                                                                                                                                            | 1,813,200                                   | 6,890,161                                        | 6,906,853                                        | 6,523,073                                        | 6,432,235                                        | 5,220,326                                      | 3,800,833                                    |               |
|   | Property, Plant And Equipment<br>Intangible Assets<br>Investments<br>Current Assets                                                                                                                                        | 455,864<br>339,969<br>368,252<br>649,115    | 1,732,283<br>1,291,884<br>1,399,359<br>2,466,635 | 1,714,071<br>1,283,870<br>1,289,553<br>2,619,359 | 1,680,385<br>1,267,030<br>1,216,035<br>2,359,623 | 1,531,546<br>1,471,040<br>1,035,291<br>2,394,358 | 1,221,557<br>1,488,966<br>929,462<br>1,580,341 | 1,069,475<br>898,211<br>779,802<br>1,053,345 |               |
|   | Total Assets                                                                                                                                                                                                               | 1,813,200                                   | 6,890,161                                        | 6,906,853                                        | 6,523,073                                        | 6,432,235                                        | 5,220,326                                      | 3,800,833                                    |               |
|   | Net Tangible Assets Per Share (US\$/RM) Net Assets Per Share (US\$/RM) Gross Earnings Per Share (US\$/RM) Net Earnings Per Share (US\$/RM) Net Earnings Including Extraordinary Item Per Share (US\$/RM) Dividend Rate (%) | 0.67<br>1.07<br>0.04<br>0.02<br>0.02<br>2.5 | 2.53<br>4.07<br>0.15<br>0.07<br>0.07<br>2.5      | 2.53<br>4.10<br>0.18<br>0.08<br>0.08             | 2.70<br>4.53<br>0.32<br>0.31                     | 2.18<br>4.30<br>0.63<br>0.53<br>0.53             | 1.44<br>3.84<br>0.61<br>0.48<br>0.48           | 1.92<br>3.89<br>0.15<br>0.06<br>0.58<br>12.5 |               |
|   | Dividend Rate (%) Dividend Amount (US\$'000/RM'000)                                                                                                                                                                        | 2.5<br>3,956                                | 2.5<br>15,031                                    | 3.5<br>20,828                                    | 5<br>24,957                                      | 12<br>59,810                                     | 21<br>88,298                                   | 42                                           | 12.5<br>2,023 |

| After Change in Shareholding * |           |           |           |           |         |                    |           | Before Change in<br>Shareholding * |        |
|--------------------------------|-----------|-----------|-----------|-----------|---------|--------------------|-----------|------------------------------------|--------|
| 1995                           | 1994      | 1993      | 1992      | 1991      | 1990    | 1989<br>(16 months | 1987-1988 | 1986                               | 1985   |
| RM′000                         | RM′000    | RM′000    | RM′000    | RM′000    | RM′000  | RM′000             | RM′000    | RM′000                             | RM′000 |
| 2,119,505                      | 1,491,674 | 1,068,857 | 754,507   | 298,185   | 254,051 | 214,456            | 248,174   | 94,616                             | 76,008 |
| 154,493                        | 144,842   | 97,787    | 85,181    | 57,097    | 45,999  | 41,391             | 38,457    | 7,147                              | 5,007  |
| 40,967                         | 43,375    | 46,563    | 35,576    | 32,656    | 29,442  | 25,452             | 20,657    | 3,247                              | 2,687  |
| 10,976                         | 9,464     | 558,281   | 10,967    | 18,711    | 28      | -                  | -         | -                                  | -      |
| 51,943                         | 52,839    | 604,844   | 46,543    | 51,367    | 29,470  | 25,452             | 20,657    | 3,247                              | 2,687  |
| 451,395                        | 410,360   | 379,577   | 343,662   | 343,662   | 56,261  | 30,006             | 30,006    | 1,000                              | 1,000  |
| 402,316                        | 342,898   | 302,881   | 256,107   | 256,386   | -       | -                  | -         | -                                  | -      |
| 688,654                        | 681,982   | 670,141   | 79,324    | 72,244    | 18,410  | 23,647             | 16,129    | 873                                | 26     |
| 1,542,365                      | 1,435,240 | 1,352,599 | 679,093   | 672,292   | 74,671  | 53,653             | 46,135    | 1,873                              | 1,026  |
| 220,277                        | 180,117   | 128,224   | 27,425    | 8,315     | -       | -                  | -         | -                                  | -      |
| 1,762,642                      | 1,615,357 | 1,480,823 | 706,518   | 680,607   | 74,671  | 53,653             | 46,135    | 1,873                              | 1,026  |
| 27,978                         | 26,845    | 19,406    | 20,485    | 20,642    | 1,612   | -                  | -         | -                                  | -      |
| 644,242                        | 798,752   | 391,243   | 447,567   | 286,395   | 73,769  | 11,029             | -         | 400                                | 600    |
| 1,706,548                      | 1,121,467 | 1,295,088 | 1,429,788 | 227,606   | 93,153  | 56,205             | 38,129    | 18,029                             | 11,092 |
| 4,141,410                      | 3,562,421 | 3,186,560 | 2,604,358 | 1,215,250 | 243,205 | 120,887            | 84,264    | 20,302                             | 12,718 |
| 995,429                        | 792,202   | 494,630   | 501,636   | 387,814   | 39,535  | 6,860              | 3,849     | 2,079                              | 427    |
| 1,000,210                      | 960,059   | 278,899   | 306,847   | 18,585    | 3,406   | 14                 | -         | -                                  | -      |
| 698,165                        | 593,689   | 1,176,332 | 982,705   | 606,809   | 147,935 | 24,075             | 7,499     | -                                  | -      |
| 1,447,606                      | 1,216,471 | 1,236,699 | 813,170   | 202,042   | 52,329  | 89,938             | 72,916    | 18,223                             | 12,291 |
| 4,141,410                      | 3,562,421 | 3,186,560 | 2,604,358 | 1,215,250 | 243,205 | 120,887            | 84,264    | 20,302                             | 12,718 |
|                                |           |           |           |           |         |                    |           |                                    |        |
| 1.20                           | 1.16      | 2.83      | 1.08      | 1.88      | 1.27    | 1.79               | 1.54      | 1.87                               | 1.03   |
| 3.42                           | 3.50      | 3.56      | 1.98      | 1.96      | 1.33    | 1.79               | 1.54      | 1.87                               | 1.03   |
| 0.14                           | 0.18      | 0.20      | 0.24      | 0.72      | 0.82    | 1.38               | 1.83      | 7.15                               | 5.00   |
| 0.09                           | 0.11      | 0.13      | 0.10      | 0.41      | 0.52    | 0.85               | 0.99      | 3.25                               | 2.68   |
| 0.12                           | 0.13      | 1.63      | 0.14      | 0.64      | 0.52    | 0.85               | 0.99      | 3.25                               | 2.68   |
| 12                             | 15        | 15        | 15        | 9.50      | 30      | 90                 | 30        | 400                                | 6,030  |
| 37,917                         | 44,646    | 37,578    | 33,507    | 21,169    | 8,777   | 17,553             | 5,401     | 2,400                              | 36,179 |
| - ,                            | -,        | ,         | -,        | ,         | •       | ,                  |           |                                    |        |