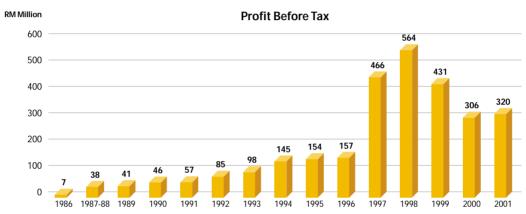

The track record since 1985, reflects Tan Sri Dato' Seri Vincent Tan's vision and stewardship. The Group's financial growth over the past 16 years is highlighted below:

|                        | 30-4-2001<br>Million |         | 31-12<br>Milli |      | 16 Years' Annualised<br>Increase |  |  |
|------------------------|----------------------|---------|----------------|------|----------------------------------|--|--|
|                        | RM                   | US\$    | RM             | US\$ | (%)                              |  |  |
| Turnover               | 2,773.2              | 729.8   | 76.0           | 20.0 | 222                              |  |  |
| Pre-tax Profit         | 319.8                | 84.2    | 5.0            | 1.3  | 394                              |  |  |
| Shareholders' Funds    | 3,402.5              | 895.4   | 1.0            | 0.3  | 21,259                           |  |  |
| Total Assets           | 6,890.2              | 1,813.2 | 12.7           | 3.3  | 3,385                            |  |  |
| Total No. of Employees | 5,229                |         | 431            |      |                                  |  |  |

· Menara Greenview, P. Pinang • Desa University, P. Pinang

Selangor

|   |                                                                                                                                                                                                                            | 2001                                        | 2001                                             | 2000                                             | 1999                                             | 1998                                             | 1997                                           | 1996                                         |               |
|---|----------------------------------------------------------------------------------------------------------------------------------------------------------------------------------------------------------------------------|---------------------------------------------|--------------------------------------------------|--------------------------------------------------|--------------------------------------------------|--------------------------------------------------|------------------------------------------------|----------------------------------------------|---------------|
|   | Description                                                                                                                                                                                                                | US\$'000                                    | RM′000                                           | RM'000<br>(Restated)                             | RM′000                                           | RM′000                                           | RM′000                                         | RM′000                                       |               |
|   | Revenue<br>Profit Before Taxation<br>Profit After Taxation &                                                                                                                                                               | 729,802<br>84,166                           | 2,773,246<br>319,832                             | 2,760,887<br>305,714                             | 2,601,487<br>431,255                             | 2,615,931<br>564,143                             | 2,263,934<br>465,737                           | 2,056,945<br>157,389                         |               |
|   | Minority Interests Extraordinary Items Profit Attributable To Shareholders                                                                                                                                                 | 14,586<br>-<br>14,586                       | 55,426<br>-<br>55,426                            | 57,642<br>-<br>57,642                            | 216,811<br>-<br>216,811                          | 344,027<br>220<br>344,247                        | 251,605<br>2,568<br>254,173                    | 26,221<br>236,745<br>262,966                 |               |
|   | Share Capital<br>Share Premium<br>Reserves                                                                                                                                                                                 | 219,754<br>240,912<br>434,734               | 835,067<br>915,465<br>1,651,991                  | 819,457<br>903,560<br>1,637,228                  | 693,246<br>831,059<br>1,617,576                  | 693,207<br>831,003<br>1,455,175                  | 620,909<br>683,010<br>1,079,327                | 455,600<br>407,996<br>908,715                |               |
| 1 | Shareholders' Fund<br>ICULS<br>Minority Interests                                                                                                                                                                          | 895,400<br>248,434<br>120,942               | 3,402,523<br>944,049<br>459,580                  | 3,360,245<br>971,345<br>400,660                  | 3,141,881<br>7,934<br>359,121                    | 2,979,385<br>8,000<br>190,776                    | 2,383,246<br>16,993<br>118,601                 | 1,772,311<br>142,140<br>114,562              |               |
| - | Capital Funds Deferred Taxation Deferred Liabilities Current Liabilities                                                                                                                                                   | 1,264,776<br>27,433<br>180,141<br>340,850   | 4,806,152<br>104,244<br>684,534<br>1,295,231     | 4,732,250<br>109,291<br>706,139<br>1,359,173     | 3,508,936<br>115,910<br>1,539,654<br>1,358,573   | 3,178,161<br>110,784<br>1,423,352<br>1,719,938   | 2,518,840<br>59,243<br>1,078,905<br>1,563,338  | 2,029,013<br>30,533<br>712,974<br>1,028,313  |               |
| ŀ |                                                                                                                                                                                                                            | 1,813,200                                   | 6,890,161                                        | 6,906,853                                        | 6,523,073                                        | 6,432,235                                        | 5,220,326                                      | 3,800,833                                    |               |
|   | Property, Plant And Equipment<br>Intangible Assets<br>Investments<br>Current Assets                                                                                                                                        | 455,864<br>339,969<br>368,252<br>649,115    | 1,732,283<br>1,291,884<br>1,399,359<br>2,466,635 | 1,714,071<br>1,283,870<br>1,289,553<br>2,619,359 | 1,680,385<br>1,267,030<br>1,216,035<br>2,359,623 | 1,531,546<br>1,471,040<br>1,035,291<br>2,394,358 | 1,221,557<br>1,488,966<br>929,462<br>1,580,341 | 1,069,475<br>898,211<br>779,802<br>1,053,345 |               |
|   | Total Assets                                                                                                                                                                                                               | 1,813,200                                   | 6,890,161                                        | 6,906,853                                        | 6,523,073                                        | 6,432,235                                        | 5,220,326                                      | 3,800,833                                    |               |
|   | Net Tangible Assets Per Share (US\$/RM) Net Assets Per Share (US\$/RM) Gross Earnings Per Share (US\$/RM) Net Earnings Per Share (US\$/RM) Net Earnings Including Extraordinary Item Per Share (US\$/RM) Dividend Rate (%) | 0.67<br>1.07<br>0.04<br>0.02<br>0.02<br>2.5 | 2.53<br>4.07<br>0.15<br>0.07<br>0.07<br>2.5      | 2.53<br>4.10<br>0.18<br>0.08<br>0.08             | 2.70<br>4.53<br>0.32<br>0.31                     | 2.18<br>4.30<br>0.63<br>0.53<br>0.53             | 1.44<br>3.84<br>0.61<br>0.48<br>0.48           | 1.92<br>3.89<br>0.15<br>0.06<br>0.58<br>12.5 |               |
|   | Dividend Rate (%) Dividend Amount (US\$'000/RM'000)                                                                                                                                                                        | 2.5<br>3,956                                | 2.5<br>15,031                                    | 3.5<br>20,828                                    | 5<br>24,957                                      | 12<br>59,810                                     | 21<br>88,298                                   | 42                                           | 12.5<br>2,023 |

| After Change in Shareholding * |           |           |           |           |         |                    |           | Before Change in<br>Shareholding * |        |
|--------------------------------|-----------|-----------|-----------|-----------|---------|--------------------|-----------|------------------------------------|--------|
| 1995                           | 1994      | 1993      | 1992      | 1991      | 1990    | 1989<br>(16 months | 1987-1988 | 1986                               | 1985   |
| RM′000                         | RM′000    | RM′000    | RM′000    | RM′000    | RM′000  | RM′000             | RM′000    | RM′000                             | RM′000 |
| 2,119,505                      | 1,491,674 | 1,068,857 | 754,507   | 298,185   | 254,051 | 214,456            | 248,174   | 94,616                             | 76,008 |
| 154,493                        | 144,842   | 97,787    | 85,181    | 57,097    | 45,999  | 41,391             | 38,457    | 7,147                              | 5,007  |
| 40,967                         | 43,375    | 46,563    | 35,576    | 32,656    | 29,442  | 25,452             | 20,657    | 3,247                              | 2,687  |
| 10,976                         | 9,464     | 558,281   | 10,967    | 18,711    | 28      | -                  | -         | -                                  | -      |
| 51,943                         | 52,839    | 604,844   | 46,543    | 51,367    | 29,470  | 25,452             | 20,657    | 3,247                              | 2,687  |
| 451,395                        | 410,360   | 379,577   | 343,662   | 343,662   | 56,261  | 30,006             | 30,006    | 1,000                              | 1,000  |
| 402,316                        | 342,898   | 302,881   | 256,107   | 256,386   | -       | -                  | -         | -                                  | -      |
| 688,654                        | 681,982   | 670,141   | 79,324    | 72,244    | 18,410  | 23,647             | 16,129    | 873                                | 26     |
| 1,542,365                      | 1,435,240 | 1,352,599 | 679,093   | 672,292   | 74,671  | 53,653             | 46,135    | 1,873                              | 1,026  |
| 220,277                        | 180,117   | 128,224   | 27,425    | 8,315     | -       | -                  | -         | -                                  | -      |
| 1,762,642                      | 1,615,357 | 1,480,823 | 706,518   | 680,607   | 74,671  | 53,653             | 46,135    | 1,873                              | 1,026  |
| 27,978                         | 26,845    | 19,406    | 20,485    | 20,642    | 1,612   | -                  | -         | -                                  | -      |
| 644,242                        | 798,752   | 391,243   | 447,567   | 286,395   | 73,769  | 11,029             | -         | 400                                | 600    |
| 1,706,548                      | 1,121,467 | 1,295,088 | 1,429,788 | 227,606   | 93,153  | 56,205             | 38,129    | 18,029                             | 11,092 |
| 4,141,410                      | 3,562,421 | 3,186,560 | 2,604,358 | 1,215,250 | 243,205 | 120,887            | 84,264    | 20,302                             | 12,718 |
| 995,429                        | 792,202   | 494,630   | 501,636   | 387,814   | 39,535  | 6,860              | 3,849     | 2,079                              | 427    |
| 1,000,210                      | 960,059   | 278,899   | 306,847   | 18,585    | 3,406   | 14                 | -         | -                                  | -      |
| 698,165                        | 593,689   | 1,176,332 | 982,705   | 606,809   | 147,935 | 24,075             | 7,499     | -                                  | -      |
| 1,447,606                      | 1,216,471 | 1,236,699 | 813,170   | 202,042   | 52,329  | 89,938             | 72,916    | 18,223                             | 12,291 |
| 4,141,410                      | 3,562,421 | 3,186,560 | 2,604,358 | 1,215,250 | 243,205 | 120,887            | 84,264    | 20,302                             | 12,718 |
|                                |           |           |           |           |         |                    |           |                                    |        |
| 1.20                           | 1.16      | 2.83      | 1.08      | 1.88      | 1.27    | 1.79               | 1.54      | 1.87                               | 1.03   |
| 3.42                           | 3.50      | 3.56      | 1.98      | 1.96      | 1.33    | 1.79               | 1.54      | 1.87                               | 1.03   |
| 0.14                           | 0.18      | 0.20      | 0.24      | 0.72      | 0.82    | 1.38               | 1.83      | 7.15                               | 5.00   |
| 0.09                           | 0.11      | 0.13      | 0.10      | 0.41      | 0.52    | 0.85               | 0.99      | 3.25                               | 2.68   |
| 0.12                           | 0.13      | 1.63      | 0.14      | 0.64      | 0.52    | 0.85               | 0.99      | 3.25                               | 2.68   |
| 12                             | 15        | 15        | 15        | 9.50      | 30      | 90                 | 30        | 400                                | 6,030  |
| 37,917                         | 44,646    | 37,578    | 33,507    | 21,169    | 8,777   | 17,553             | 5,401     | 2,400                              | 36,179 |
| - ,                            | -,        | ,         | -,        | ,         | •       | ,                  |           |                                    |        |