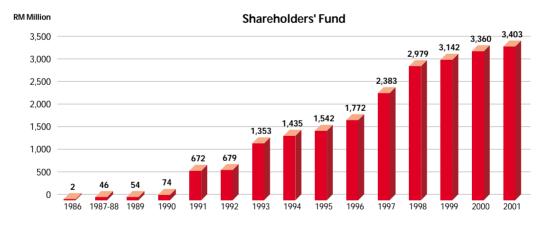

The track record since 1985, reflects Tan Sri Dato' Seri Vincent Tan's vision and stewardship. The Group's financial growth over the past 16 years is highlighted below:

|                        | 30-4-2001<br>Million |         | 31-12<br>Milli |      | 16 Years' Annualised<br>Increase |  |  |
|------------------------|----------------------|---------|----------------|------|----------------------------------|--|--|
|                        | RM                   | US\$    | RM             | US\$ | (%)                              |  |  |
| Turnover               | 2,773.2              | 729.8   | 76.0           | 20.0 | 222                              |  |  |
| Pre-tax Profit         | 319.8                | 84.2    | 5.0            | 1.3  | 394                              |  |  |
| Shareholders' Funds    | 3,402.5              | 895.4   | 1.0            | 0.3  | 21,259                           |  |  |
| Total Assets           | 6,890.2              | 1,813.2 | 12.7           | 3.3  | 3,385                            |  |  |
| Total No. of Employees | 5,229                |         | 431            |      |                                  |  |  |

· Menara Greenview, P. Pinang • Desa University, P. Pinang

Selangor

|   |                                                                                                                                                                                                                            | 2001                                        | 2001                                             | 2000                                             | 1999                                             | 1998                                             | 1997                                           | 1996                                         |               |
|---|----------------------------------------------------------------------------------------------------------------------------------------------------------------------------------------------------------------------------|---------------------------------------------|--------------------------------------------------|--------------------------------------------------|--------------------------------------------------|--------------------------------------------------|------------------------------------------------|----------------------------------------------|---------------|
|   | Description                                                                                                                                                                                                                | US\$'000                                    | RM′000                                           | RM'000<br>(Restated)                             | RM′000                                           | RM′000                                           | RM′000                                         | RM′000                                       |               |
|   | Revenue<br>Profit Before Taxation<br>Profit After Taxation &                                                                                                                                                               | 729,802<br>84,166                           | 2,773,246<br>319,832                             | 2,760,887<br>305,714                             | 2,601,487<br>431,255                             | 2,615,931<br>564,143                             | 2,263,934<br>465,737                           | 2,056,945<br>157,389                         |               |
|   | Minority Interests Extraordinary Items Profit Attributable To Shareholders                                                                                                                                                 | 14,586<br>-<br>14,586                       | 55,426<br>-<br>55,426                            | 57,642<br>-<br>57,642                            | 216,811<br>-<br>216,811                          | 344,027<br>220<br>344,247                        | 251,605<br>2,568<br>254,173                    | 26,221<br>236,745<br>262,966                 |               |
|   | Share Capital<br>Share Premium<br>Reserves                                                                                                                                                                                 | 219,754<br>240,912<br>434,734               | 835,067<br>915,465<br>1,651,991                  | 819,457<br>903,560<br>1,637,228                  | 693,246<br>831,059<br>1,617,576                  | 693,207<br>831,003<br>1,455,175                  | 620,909<br>683,010<br>1,079,327                | 455,600<br>407,996<br>908,715                |               |
| 1 | Shareholders' Fund<br>ICULS<br>Minority Interests                                                                                                                                                                          | 895,400<br>248,434<br>120,942               | 3,402,523<br>944,049<br>459,580                  | 3,360,245<br>971,345<br>400,660                  | 3,141,881<br>7,934<br>359,121                    | 2,979,385<br>8,000<br>190,776                    | 2,383,246<br>16,993<br>118,601                 | 1,772,311<br>142,140<br>114,562              |               |
| - | Capital Funds Deferred Taxation Deferred Liabilities Current Liabilities                                                                                                                                                   | 1,264,776<br>27,433<br>180,141<br>340,850   | 4,806,152<br>104,244<br>684,534<br>1,295,231     | 4,732,250<br>109,291<br>706,139<br>1,359,173     | 3,508,936<br>115,910<br>1,539,654<br>1,358,573   | 3,178,161<br>110,784<br>1,423,352<br>1,719,938   | 2,518,840<br>59,243<br>1,078,905<br>1,563,338  | 2,029,013<br>30,533<br>712,974<br>1,028,313  |               |
| ŀ |                                                                                                                                                                                                                            | 1,813,200                                   | 6,890,161                                        | 6,906,853                                        | 6,523,073                                        | 6,432,235                                        | 5,220,326                                      | 3,800,833                                    |               |
|   | Property, Plant And Equipment<br>Intangible Assets<br>Investments<br>Current Assets                                                                                                                                        | 455,864<br>339,969<br>368,252<br>649,115    | 1,732,283<br>1,291,884<br>1,399,359<br>2,466,635 | 1,714,071<br>1,283,870<br>1,289,553<br>2,619,359 | 1,680,385<br>1,267,030<br>1,216,035<br>2,359,623 | 1,531,546<br>1,471,040<br>1,035,291<br>2,394,358 | 1,221,557<br>1,488,966<br>929,462<br>1,580,341 | 1,069,475<br>898,211<br>779,802<br>1,053,345 |               |
|   | Total Assets                                                                                                                                                                                                               | 1,813,200                                   | 6,890,161                                        | 6,906,853                                        | 6,523,073                                        | 6,432,235                                        | 5,220,326                                      | 3,800,833                                    |               |
|   | Net Tangible Assets Per Share (US\$/RM) Net Assets Per Share (US\$/RM) Gross Earnings Per Share (US\$/RM) Net Earnings Per Share (US\$/RM) Net Earnings Including Extraordinary Item Per Share (US\$/RM) Dividend Rate (%) | 0.67<br>1.07<br>0.04<br>0.02<br>0.02<br>2.5 | 2.53<br>4.07<br>0.15<br>0.07<br>0.07<br>2.5      | 2.53<br>4.10<br>0.18<br>0.08<br>0.08             | 2.70<br>4.53<br>0.32<br>0.31                     | 2.18<br>4.30<br>0.63<br>0.53<br>0.53             | 1.44<br>3.84<br>0.61<br>0.48<br>0.48           | 1.92<br>3.89<br>0.15<br>0.06<br>0.58<br>12.5 |               |
|   | Dividend Rate (%) Dividend Amount (US\$'000/RM'000)                                                                                                                                                                        | 2.5<br>3,956                                | 2.5<br>15,031                                    | 3.5<br>20,828                                    | 5<br>24,957                                      | 12<br>59,810                                     | 21<br>88,298                                   | 42                                           | 12.5<br>2,023 |

| After Change in Shareholding * |           |           |           |           |         |                    |           | Before Change in<br>Shareholding * |        |
|--------------------------------|-----------|-----------|-----------|-----------|---------|--------------------|-----------|------------------------------------|--------|
| 1995                           | 1994      | 1993      | 1992      | 1991      | 1990    | 1989<br>(16 months | 1987-1988 | 1986                               | 1985   |
| RM′000                         | RM′000    | RM′000    | RM′000    | RM′000    | RM′000  | RM′000             | RM′000    | RM′000                             | RM′000 |
| 2,119,505                      | 1,491,674 | 1,068,857 | 754,507   | 298,185   | 254,051 | 214,456            | 248,174   | 94,616                             | 76,008 |
| 154,493                        | 144,842   | 97,787    | 85,181    | 57,097    | 45,999  | 41,391             | 38,457    | 7,147                              | 5,007  |
| 40,967                         | 43,375    | 46,563    | 35,576    | 32,656    | 29,442  | 25,452             | 20,657    | 3,247                              | 2,687  |
| 10,976                         | 9,464     | 558,281   | 10,967    | 18,711    | 28      | -                  | -         | -                                  | -      |
| 51,943                         | 52,839    | 604,844   | 46,543    | 51,367    | 29,470  | 25,452             | 20,657    | 3,247                              | 2,687  |
| 451,395                        | 410,360   | 379,577   | 343,662   | 343,662   | 56,261  | 30,006             | 30,006    | 1,000                              | 1,000  |
| 402,316                        | 342,898   | 302,881   | 256,107   | 256,386   | -       | -                  | -         | -                                  | -      |
| 688,654                        | 681,982   | 670,141   | 79,324    | 72,244    | 18,410  | 23,647             | 16,129    | 873                                | 26     |
| 1,542,365                      | 1,435,240 | 1,352,599 | 679,093   | 672,292   | 74,671  | 53,653             | 46,135    | 1,873                              | 1,026  |
| 220,277                        | 180,117   | 128,224   | 27,425    | 8,315     | -       | -                  | -         | -                                  | -      |
| 1,762,642                      | 1,615,357 | 1,480,823 | 706,518   | 680,607   | 74,671  | 53,653             | 46,135    | 1,873                              | 1,026  |
| 27,978                         | 26,845    | 19,406    | 20,485    | 20,642    | 1,612   | -                  | -         | -                                  | -      |
| 644,242                        | 798,752   | 391,243   | 447,567   | 286,395   | 73,769  | 11,029             | -         | 400                                | 600    |
| 1,706,548                      | 1,121,467 | 1,295,088 | 1,429,788 | 227,606   | 93,153  | 56,205             | 38,129    | 18,029                             | 11,092 |
| 4,141,410                      | 3,562,421 | 3,186,560 | 2,604,358 | 1,215,250 | 243,205 | 120,887            | 84,264    | 20,302                             | 12,718 |
| 995,429                        | 792,202   | 494,630   | 501,636   | 387,814   | 39,535  | 6,860              | 3,849     | 2,079                              | 427    |
| 1,000,210                      | 960,059   | 278,899   | 306,847   | 18,585    | 3,406   | 14                 | -         | -                                  | -      |
| 698,165                        | 593,689   | 1,176,332 | 982,705   | 606,809   | 147,935 | 24,075             | 7,499     | -                                  | -      |
| 1,447,606                      | 1,216,471 | 1,236,699 | 813,170   | 202,042   | 52,329  | 89,938             | 72,916    | 18,223                             | 12,291 |
| 4,141,410                      | 3,562,421 | 3,186,560 | 2,604,358 | 1,215,250 | 243,205 | 120,887            | 84,264    | 20,302                             | 12,718 |
|                                |           |           |           |           |         |                    |           |                                    |        |
| 1.20                           | 1.16      | 2.83      | 1.08      | 1.88      | 1.27    | 1.79               | 1.54      | 1.87                               | 1.03   |
| 3.42                           | 3.50      | 3.56      | 1.98      | 1.96      | 1.33    | 1.79               | 1.54      | 1.87                               | 1.03   |
| 0.14                           | 0.18      | 0.20      | 0.24      | 0.72      | 0.82    | 1.38               | 1.83      | 7.15                               | 5.00   |
| 0.09                           | 0.11      | 0.13      | 0.10      | 0.41      | 0.52    | 0.85               | 0.99      | 3.25                               | 2.68   |
| 0.12                           | 0.13      | 1.63      | 0.14      | 0.64      | 0.52    | 0.85               | 0.99      | 3.25                               | 2.68   |
| 12                             | 15        | 15        | 15        | 9.50      | 30      | 90                 | 30        | 400                                | 6,030  |
| 37,917                         | 44,646    | 37,578    | 33,507    | 21,169    | 8,777   | 17,553             | 5,401     | 2,400                              | 36,179 |
| - ,                            | -,        | ,         | -,        | ,         | •       | ,                  |           |                                    |        |