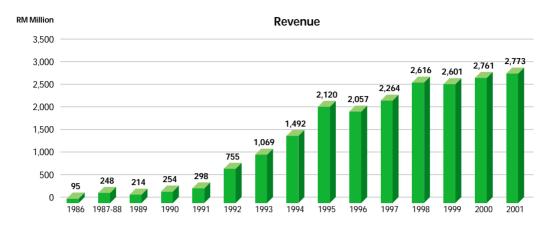

The track record since 1985, reflects Tan Sri Dato' Seri Vincent Tan's vision and stewardship. The Group's financial growth over the past 16 years is highlighted below:

|                        | 30-4-2001<br>Million |         | 31-12<br>Milli |      | 16 Years' Annualised<br>Increase |  |  |
|------------------------|----------------------|---------|----------------|------|----------------------------------|--|--|
|                        | RM                   | US\$    | RM             | US\$ | (%)                              |  |  |
| Turnover               | 2,773.2              | 729.8   | 76.0           | 20.0 | 222                              |  |  |
| Pre-tax Profit         | 319.8                | 84.2    | 5.0            | 1.3  | 394                              |  |  |
| Shareholders' Funds    | 3,402.5              | 895.4   | 1.0            | 0.3  | 21,259                           |  |  |
| Total Assets           | 6,890.2              | 1,813.2 | 12.7           | 3.3  | 3,385                            |  |  |
| Total No. of Employees | 5,229                |         | 431            |      |                                  |  |  |

· Menara Greenview, P. Pinang • Desa University, P. Pinang

Selangor

|   |                                                                                                                                                                                                                            | 2001                                        | 2001                                             | 2000                                             | 1999                                             | 1998                                             | 1997                                           | 1996                                         |               |
|---|----------------------------------------------------------------------------------------------------------------------------------------------------------------------------------------------------------------------------|---------------------------------------------|--------------------------------------------------|--------------------------------------------------|--------------------------------------------------|--------------------------------------------------|------------------------------------------------|----------------------------------------------|---------------|
|   | Description                                                                                                                                                                                                                | US\$'000                                    | RM′000                                           | RM'000<br>(Restated)                             | RM′000                                           | RM′000                                           | RM′000                                         | RM′000                                       |               |
|   | Revenue<br>Profit Before Taxation<br>Profit After Taxation &                                                                                                                                                               | 729,802<br>84,166                           | 2,773,246<br>319,832                             | 2,760,887<br>305,714                             | 2,601,487<br>431,255                             | 2,615,931<br>564,143                             | 2,263,934<br>465,737                           | 2,056,945<br>157,389                         |               |
|   | Minority Interests Extraordinary Items Profit Attributable To Shareholders                                                                                                                                                 | 14,586<br>-<br>14,586                       | 55,426<br>-<br>55,426                            | 57,642<br>-<br>57,642                            | 216,811<br>-<br>216,811                          | 344,027<br>220<br>344,247                        | 251,605<br>2,568<br>254,173                    | 26,221<br>236,745<br>262,966                 |               |
|   | Share Capital<br>Share Premium<br>Reserves                                                                                                                                                                                 | 219,754<br>240,912<br>434,734               | 835,067<br>915,465<br>1,651,991                  | 819,457<br>903,560<br>1,637,228                  | 693,246<br>831,059<br>1,617,576                  | 693,207<br>831,003<br>1,455,175                  | 620,909<br>683,010<br>1,079,327                | 455,600<br>407,996<br>908,715                |               |
| 1 | Shareholders' Fund<br>ICULS<br>Minority Interests                                                                                                                                                                          | 895,400<br>248,434<br>120,942               | 3,402,523<br>944,049<br>459,580                  | 3,360,245<br>971,345<br>400,660                  | 3,141,881<br>7,934<br>359,121                    | 2,979,385<br>8,000<br>190,776                    | 2,383,246<br>16,993<br>118,601                 | 1,772,311<br>142,140<br>114,562              |               |
| - | Capital Funds Deferred Taxation Deferred Liabilities Current Liabilities                                                                                                                                                   | 1,264,776<br>27,433<br>180,141<br>340,850   | 4,806,152<br>104,244<br>684,534<br>1,295,231     | 4,732,250<br>109,291<br>706,139<br>1,359,173     | 3,508,936<br>115,910<br>1,539,654<br>1,358,573   | 3,178,161<br>110,784<br>1,423,352<br>1,719,938   | 2,518,840<br>59,243<br>1,078,905<br>1,563,338  | 2,029,013<br>30,533<br>712,974<br>1,028,313  |               |
| ŀ |                                                                                                                                                                                                                            | 1,813,200                                   | 6,890,161                                        | 6,906,853                                        | 6,523,073                                        | 6,432,235                                        | 5,220,326                                      | 3,800,833                                    |               |
|   | Property, Plant And Equipment<br>Intangible Assets<br>Investments<br>Current Assets                                                                                                                                        | 455,864<br>339,969<br>368,252<br>649,115    | 1,732,283<br>1,291,884<br>1,399,359<br>2,466,635 | 1,714,071<br>1,283,870<br>1,289,553<br>2,619,359 | 1,680,385<br>1,267,030<br>1,216,035<br>2,359,623 | 1,531,546<br>1,471,040<br>1,035,291<br>2,394,358 | 1,221,557<br>1,488,966<br>929,462<br>1,580,341 | 1,069,475<br>898,211<br>779,802<br>1,053,345 |               |
|   | Total Assets                                                                                                                                                                                                               | 1,813,200                                   | 6,890,161                                        | 6,906,853                                        | 6,523,073                                        | 6,432,235                                        | 5,220,326                                      | 3,800,833                                    |               |
|   | Net Tangible Assets Per Share (US\$/RM) Net Assets Per Share (US\$/RM) Gross Earnings Per Share (US\$/RM) Net Earnings Per Share (US\$/RM) Net Earnings Including Extraordinary Item Per Share (US\$/RM) Dividend Rate (%) | 0.67<br>1.07<br>0.04<br>0.02<br>0.02<br>2.5 | 2.53<br>4.07<br>0.15<br>0.07<br>0.07<br>2.5      | 2.53<br>4.10<br>0.18<br>0.08<br>0.08             | 2.70<br>4.53<br>0.32<br>0.31                     | 2.18<br>4.30<br>0.63<br>0.53<br>0.53             | 1.44<br>3.84<br>0.61<br>0.48<br>0.48           | 1.92<br>3.89<br>0.15<br>0.06<br>0.58<br>12.5 |               |
|   | Dividend Rate (%) Dividend Amount (US\$'000/RM'000)                                                                                                                                                                        | 2.5<br>3,956                                | 2.5<br>15,031                                    | 3.5<br>20,828                                    | 5<br>24,957                                      | 12<br>59,810                                     | 21<br>88,298                                   | 42                                           | 12.5<br>2,023 |

| After Change in Shareholding * |           |           |           |           |         |                    |           | Before Change in<br>Shareholding * |        |
|--------------------------------|-----------|-----------|-----------|-----------|---------|--------------------|-----------|------------------------------------|--------|
| 1995                           | 1994      | 1993      | 1992      | 1991      | 1990    | 1989<br>(16 months | 1987-1988 | 1986                               | 1985   |
| RM′000                         | RM′000    | RM′000    | RM′000    | RM′000    | RM′000  | RM′000             | RM′000    | RM′000                             | RM′000 |
| 2,119,505                      | 1,491,674 | 1,068,857 | 754,507   | 298,185   | 254,051 | 214,456            | 248,174   | 94,616                             | 76,008 |
| 154,493                        | 144,842   | 97,787    | 85,181    | 57,097    | 45,999  | 41,391             | 38,457    | 7,147                              | 5,007  |
| 40,967                         | 43,375    | 46,563    | 35,576    | 32,656    | 29,442  | 25,452             | 20,657    | 3,247                              | 2,687  |
| 10,976                         | 9,464     | 558,281   | 10,967    | 18,711    | 28      | -                  | -         | -                                  | -      |
| 51,943                         | 52,839    | 604,844   | 46,543    | 51,367    | 29,470  | 25,452             | 20,657    | 3,247                              | 2,687  |
| 451,395                        | 410,360   | 379,577   | 343,662   | 343,662   | 56,261  | 30,006             | 30,006    | 1,000                              | 1,000  |
| 402,316                        | 342,898   | 302,881   | 256,107   | 256,386   | -       | -                  | -         | -                                  | -      |
| 688,654                        | 681,982   | 670,141   | 79,324    | 72,244    | 18,410  | 23,647             | 16,129    | 873                                | 26     |
| 1,542,365                      | 1,435,240 | 1,352,599 | 679,093   | 672,292   | 74,671  | 53,653             | 46,135    | 1,873                              | 1,026  |
| 220,277                        | 180,117   | 128,224   | 27,425    | 8,315     | -       | -                  | -         | -                                  | -      |
| 1,762,642                      | 1,615,357 | 1,480,823 | 706,518   | 680,607   | 74,671  | 53,653             | 46,135    | 1,873                              | 1,026  |
| 27,978                         | 26,845    | 19,406    | 20,485    | 20,642    | 1,612   | -                  | -         | -                                  | -      |
| 644,242                        | 798,752   | 391,243   | 447,567   | 286,395   | 73,769  | 11,029             | -         | 400                                | 600    |
| 1,706,548                      | 1,121,467 | 1,295,088 | 1,429,788 | 227,606   | 93,153  | 56,205             | 38,129    | 18,029                             | 11,092 |
| 4,141,410                      | 3,562,421 | 3,186,560 | 2,604,358 | 1,215,250 | 243,205 | 120,887            | 84,264    | 20,302                             | 12,718 |
| 995,429                        | 792,202   | 494,630   | 501,636   | 387,814   | 39,535  | 6,860              | 3,849     | 2,079                              | 427    |
| 1,000,210                      | 960,059   | 278,899   | 306,847   | 18,585    | 3,406   | 14                 | -         | -                                  | -      |
| 698,165                        | 593,689   | 1,176,332 | 982,705   | 606,809   | 147,935 | 24,075             | 7,499     | -                                  | -      |
| 1,447,606                      | 1,216,471 | 1,236,699 | 813,170   | 202,042   | 52,329  | 89,938             | 72,916    | 18,223                             | 12,291 |
| 4,141,410                      | 3,562,421 | 3,186,560 | 2,604,358 | 1,215,250 | 243,205 | 120,887            | 84,264    | 20,302                             | 12,718 |
|                                |           |           |           |           |         |                    |           |                                    |        |
| 1.20                           | 1.16      | 2.83      | 1.08      | 1.88      | 1.27    | 1.79               | 1.54      | 1.87                               | 1.03   |
| 3.42                           | 3.50      | 3.56      | 1.98      | 1.96      | 1.33    | 1.79               | 1.54      | 1.87                               | 1.03   |
| 0.14                           | 0.18      | 0.20      | 0.24      | 0.72      | 0.82    | 1.38               | 1.83      | 7.15                               | 5.00   |
| 0.09                           | 0.11      | 0.13      | 0.10      | 0.41      | 0.52    | 0.85               | 0.99      | 3.25                               | 2.68   |
| 0.12                           | 0.13      | 1.63      | 0.14      | 0.64      | 0.52    | 0.85               | 0.99      | 3.25                               | 2.68   |
| 12                             | 15        | 15        | 15        | 9.50      | 30      | 90                 | 30        | 400                                | 6,030  |
| 37,917                         | 44,646    | 37,578    | 33,507    | 21,169    | 8,777   | 17,553             | 5,401     | 2,400                              | 36,179 |
| - ,                            | -,        | ,         | -,        | ,         | •       | ,                  |           |                                    |        |