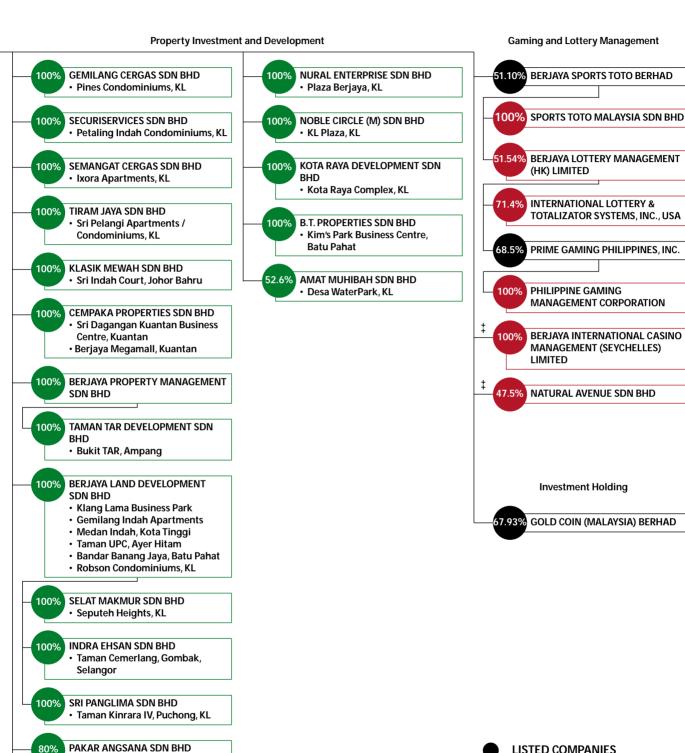

Today, with a total employee strength of over 5,200, the Group's core activities are as follows:

- Vacation Timeshare, Hotels, Resorts and Recreation Development;
- Property Investment and Development; and
- Gaming and Lottery Management.

# PROPERTY INVESTMENT & DEVELOPMENT

#### **GAMING**