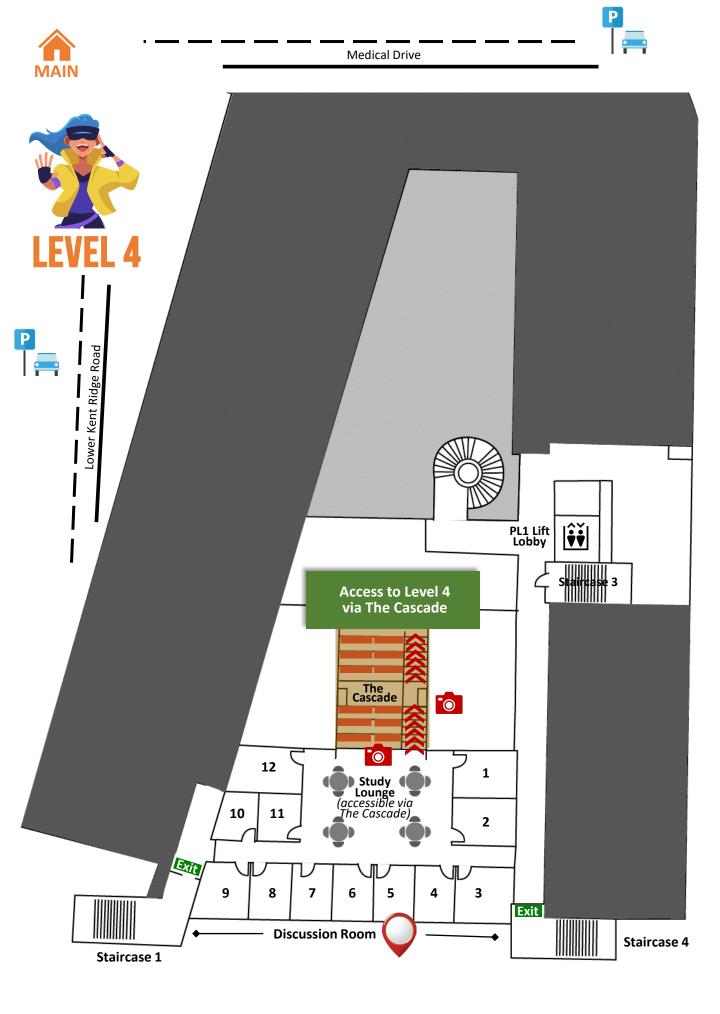

## MEDICINE+SCIENCE LIBRARY





## Photo reference

**i** ) Information

MAIN

Room booking

Virtual tour

Back to page 1

Exit **Fire Escape** 











- Get Oriented
- Personalised Help
- Curricular Support
- Workshops



NUS Students & Staff

External Members



• Ask a Librarian

In case of emergency Call Campus Security 68741616 NUS students have access to not just one, but all NUS Libraries. Click the image below to visit the library virtually.



CJ Koh Law Library



Hon Sui Sen Memorial Library



Library @ Utown/ Yale - NUS College Library



Medical + Science Library (MSL)



**Music Library** 

## Thanks for visiting NUS Medicine+Science Library.



Follow us @nuslibraries 🔘 🖪