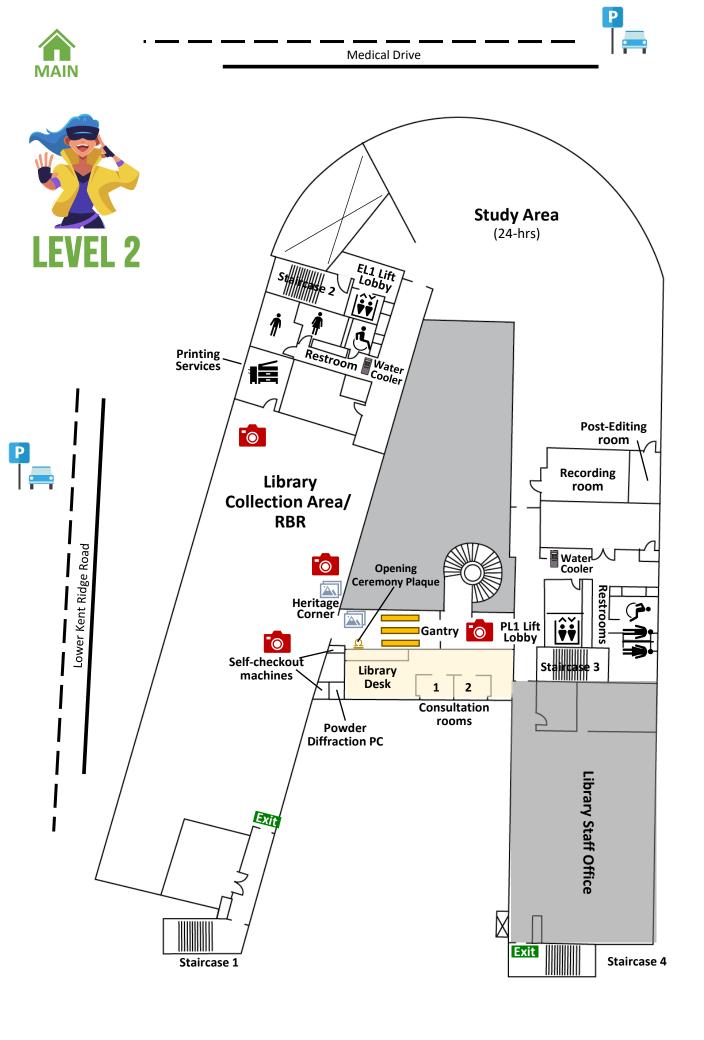

## MEDICINE+SCIENCE LIBRARY





## Photo reference

**i** ) Information

MAIN

Room booking

Virtual tour

Back to page 1

Exit **Fire Escape** 











- Get Oriented
- Personalised Help
- Curricular Support
- Workshops



NUS Students & Staff

External Members



• Ask a Librarian

In case of emergency Call Campus Security 68741616 NUS students have access to not just one, but all NUS Libraries. Click the image below to visit the library virtually.



CJ Koh Law Library



Hon Sui Sen Memorial Library



Library @ Utown/ Yale - NUS College Library



Medical + Science Library (MSL)



**Music Library** 

## Thanks for visiting NUS Medicine+Science Library.



Follow us @nuslibraries 🔘 🖪