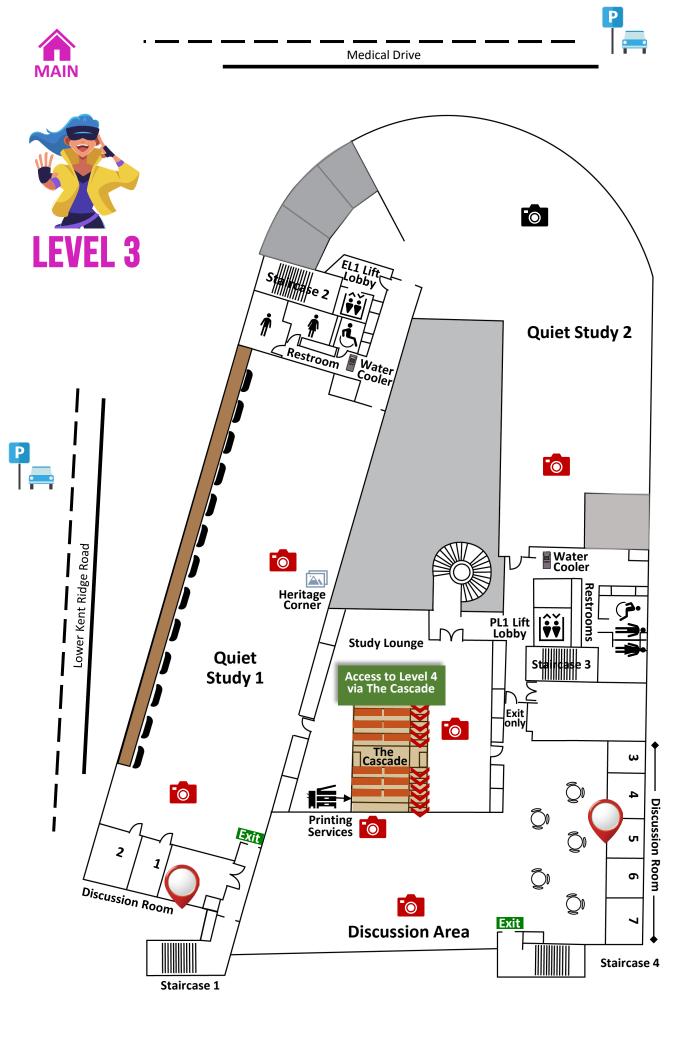

## MEDICINE+SCIENCE LIBRARY





## Photo reference

**i** ) Information

MAIN

Room booking

Virtual tour

Back to page 1

Exit **Fire Escape** 











- Get Oriented
- Personalised Help
- Curricular Support
- Workshops



NUS Students & Staff

External Members



• Ask a Librarian

In case of emergency Call Campus Security 68741616 NUS students have access to not just one, but all NUS Libraries. Click the image below to visit the library virtually.



CJ Koh Law Library



Hon Sui Sen Memorial Library



Library @ Utown/ Yale - NUS College Library



Medical + Science Library (MSL)



**Music Library** 

## Thanks for visiting NUS Medicine+Science Library.



Follow us @nuslibraries 🔘 🖪